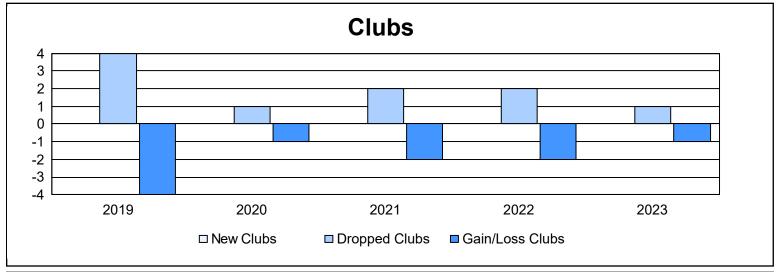

District 31 N As of June 2023 Cumulative

| Year      | New<br>Clubs | Dropped<br>Clubs | Gain/<br>Loss<br>Clubs | New<br>Members | Charter<br>Members | Reinstate<br>Members | Transfer<br>Members | Total<br>Member<br>Added | Total<br>Members<br>Dropped | Gain/<br>Loss<br>Members |
|-----------|--------------|------------------|------------------------|----------------|--------------------|----------------------|---------------------|--------------------------|-----------------------------|--------------------------|
| 2018-2019 | 0            | 4                | -4                     | 111            | 3                  | 8                    | 10                  | 132                      | 193                         | -61                      |
| 2019-2020 | 0            | 1                | -1                     | 66             | 0                  | 3                    | 1                   | 70                       | 163                         | -93                      |
| 2020-2021 | 0            | 2                | -2                     | 76             | 1                  | 19                   | 6                   | 102                      | 133                         | -31                      |
| 2021-2022 | 0            | 2                | -2                     | 109            | 1                  | 1                    | 24                  | 135                      | 173                         | -38                      |
| 2022-2023 | 0            | 1                | -1                     | 98             | 2                  | 1                    | 8                   | 109                      | 123                         | -14                      |
| Average   | 0            | 2                | -2                     | 92             | 1                  | 6                    | 10                  | 110                      | 157                         | -47                      |